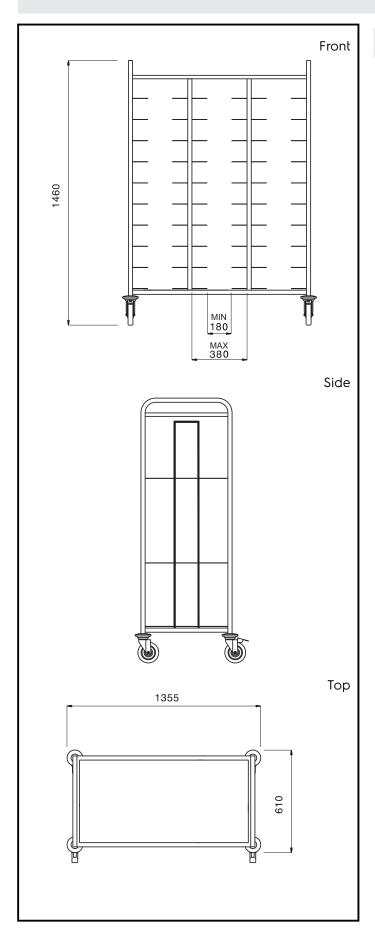

## **Key Information:**

External dimensions, Width:

361132 (RTT30)1355 mmExternal dimensions, Depth:610 mmExternal dimensions, Height:1460 mmWheel material:Zinc platedWheel diameter:Ø 125Net weight:47 kg